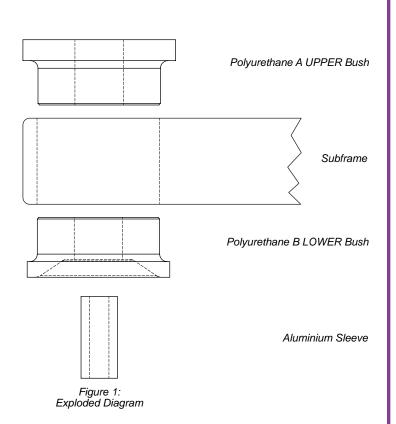

## Contents (parts per pack):

- 2 x Polyurethane A UPPER Bushes
- 2 x Aluminium

- 2 x Polyurethane B LOWER Bushes
- 2 x Grease

Please read the complete fitting instructions and check package components before fitment. These fitting instructions are to be used as a guide and in conjunction with workshop manual. It is recommended that:

# **Fitting Instructions:**

- 1. Remove the original bush from the bore in subframe.
- 2. Clean any dirt and corrosion from the bore in the subframe. Remove any sharp edges from the bore.
- 3. Fit polyurethane A UPPER bush into bore of the subframe on the topside (as shown in Figure 1).
- 4. Fit polyurethane B LOWER bush into bore of the subframe on the bottom (as shown in Figure 1). This fits against the original washer.
- 5. Apply supplied grease into bore and around the mounting faces of each bush.
- 6. Fit aluminium sleeve into bush.
- 7. Tension all hardware to manufacturers recommended torque settings.